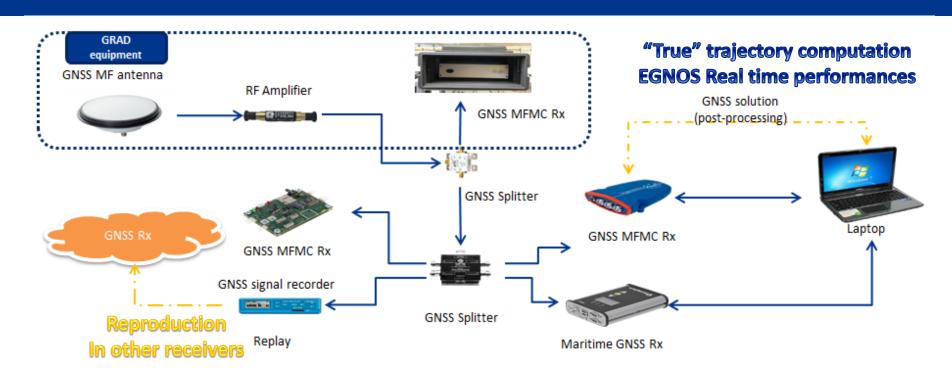

## GNSS equipment

## EGNOS performance assessment methodology

#### Methodology

Reference position determination Reference position **PPP SW GNSS DFMC RINEX** GPS, SBAS, GLONASS, and Galileo observables EGNOS position solution analysis **Analysis GNSS** Performance assessment Maritime Rx Tool

Real time SBAS solution