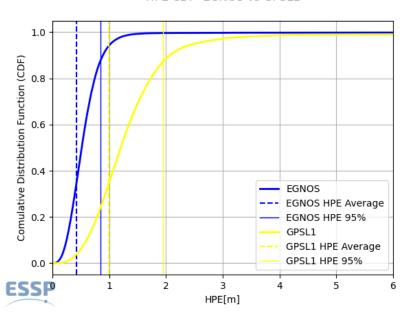

## EGNOS performance Ireland campaign

# EGNOS performance Ireland campaign

EGNOS provides a significant improvement in accuracy compared to the GPS L1 standalone solution (56% enhancement in HPE).