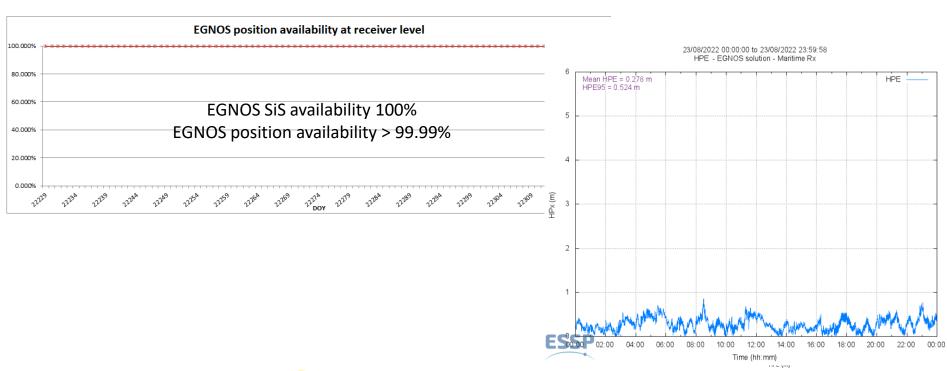

## EGNOS performance Ireland campaign

# EGNOS performance Ireland campaign

EGNOS provides a significant improvement in accuracy compared to the GPS L1 standalone solution (56% enhancement in HPE).