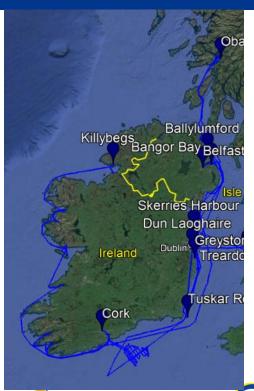

## Ireland Campaign Route

Route: from Killybegs (17/08/2022) to Dublin (15/11/2022).

Support from Commissioners of Irish Lights and GLA Research & Development

Vessel: ILV Granuaile